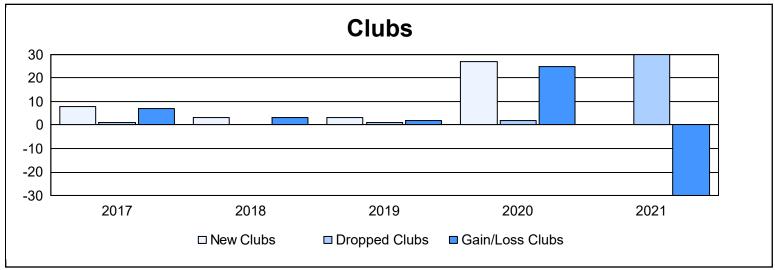

District B 5 As of June 2021 Cumulative

| Year      | New<br>Clubs | Dropped<br>Clubs | Gain/<br>Loss<br>Clubs | New<br>Members | Charter<br>Members | Reinstate<br>Members | Transfer<br>Members | Total<br>Member<br>Added | Total<br>Members<br>Dropped | Gain/<br>Loss<br>Members |
|-----------|--------------|------------------|------------------------|----------------|--------------------|----------------------|---------------------|--------------------------|-----------------------------|--------------------------|
| 2016-2017 | 8            | 1                | 7                      | 241            | 184                | 4                    | 3                   | 432                      | 159                         | 273                      |
| 2017-2018 | 3            | 0                | 3                      | 155            | 75                 | 12                   | 5                   | 247                      | 316                         | -69                      |
| 2018-2019 | 3            | 1                | 2                      | 249            | 71                 | 4                    | 3                   | 327                      | 245                         | 82                       |
| 2019-2020 | 27           | 2                | 25                     | 118            | 233                | 10                   | 0                   | 361                      | 311                         | 50                       |
| 2020-2021 | 0            | 30               | -30                    | 101            | 8                  | 4                    | 7                   | 120                      | 506                         | -386                     |
| Average   | 8            | 7                | 1                      | 173            | 114                | 7                    | 4                   | 297                      | 307                         | -10                      |