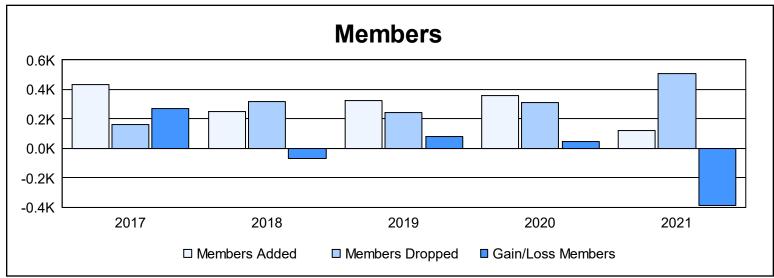

District B 5 As of June 2021 Cumulative

| Year      | New<br>Clubs | Dropped<br>Clubs | Gain/<br>Loss<br>Clubs | New<br>Members | Charter<br>Members | Reinstate<br>Members | Transfer<br>Members | Total<br>Member<br>Added | Total<br>Members<br>Dropped | Gain/<br>Loss<br>Members |
|-----------|--------------|------------------|------------------------|----------------|--------------------|----------------------|---------------------|--------------------------|-----------------------------|--------------------------|
| 2016-2017 | 8            | 1                | 7                      | 241            | 184                | 4                    | 3                   | 432                      | 159                         | 273                      |
| 2017-2018 | 3            | 0                | 3                      | 155            | 75                 | 12                   | 5                   | 247                      | 316                         | -69                      |
| 2018-2019 | 3            | 1                | 2                      | 249            | 71                 | 4                    | 3                   | 327                      | 245                         | 82                       |
| 2019-2020 | 27           | 2                | 25                     | 118            | 233                | 10                   | 0                   | 361                      | 311                         | 50                       |
| 2020-2021 | 0            | 30               | -30                    | 101            | 8                  | 4                    | 7                   | 120                      | 506                         | -386                     |
| Average   | 8            | 7                | 1                      | 173            | 114                | 7                    | 4                   | 297                      | 307                         | -10                      |